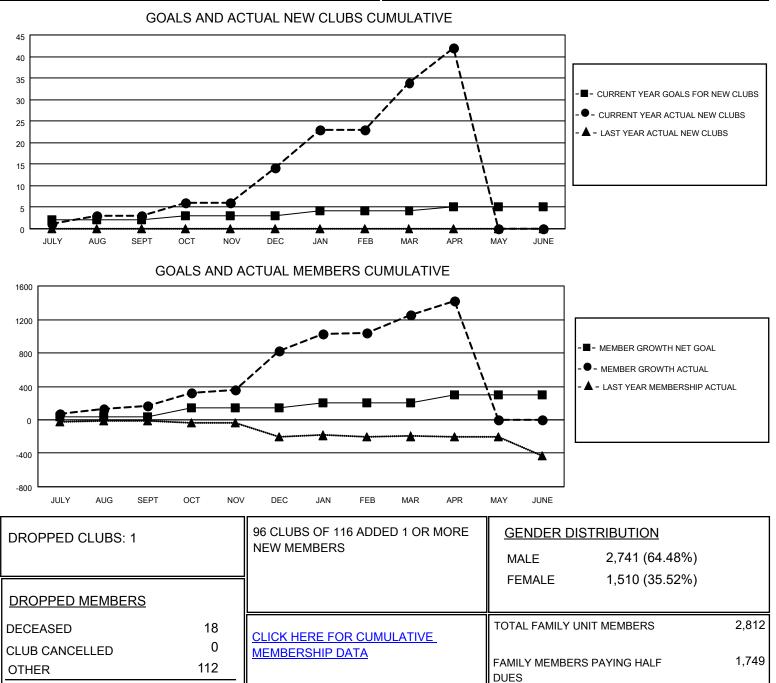

## LOCATION INDIA

District 3232F1

Results as of: 4/30/2021

| Clubs                 |               |           |               | Members               |                         |                         |                                                    |
|-----------------------|---------------|-----------|---------------|-----------------------|-------------------------|-------------------------|----------------------------------------------------|
| RESULTS FOR 2020-2021 |               |           |               | RESULTS FOR 2020-2021 |                         |                         |                                                    |
| QUARTER               | NEW CLUB GOAL | NEW CLUBS | DROPPED CLUBS | QUARTER               | MBER GROWTH NET<br>GOAL | MEMBER GROWTH<br>ACTUAL | DROPPED<br>MEMBERS ACTUAL<br>(including transfers) |
| JULY/AUG/SEPT         | 2             | 3         | 1             | JULY/AUG/SEPT         | 40                      | 189                     | 17                                                 |
| OCT/NOV/DEC           | 1             | 11        | 0             | OCT/NOV/DEC           | 100                     | 743                     | 70                                                 |
| JAN/FEB/MAR           | 1             | 20        | 0             | JAN/FEB/MAR           | 60                      | 465                     | 31                                                 |
| APR/MAY/JUNE          | 1             | 8         | 0             | APR/MAY/JUNE          | 100                     | 179                     | 12                                                 |